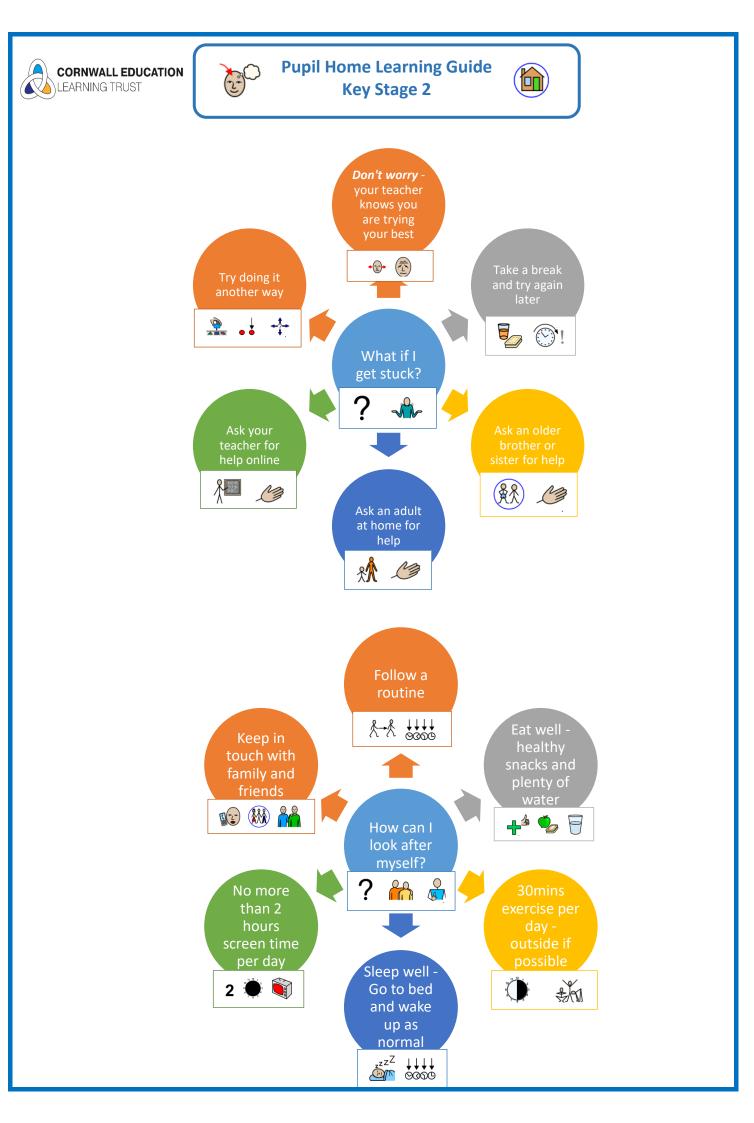

**Pupil Home Learning Guide** 

Key Stage 2

| Home Learning Timetable                          |                                         |                                   |                               |                               |                               |                               |
|--------------------------------------------------|-----------------------------------------|-----------------------------------|-------------------------------|-------------------------------|-------------------------------|-------------------------------|
| EYFS                                             | Year 1                                  | Year 2                            | Year 3                        | Year 4                        | Year 5                        | Year 6                        |
| Reading<br>2x10 min<br>sessions                  | Reading<br>2x10 min<br>sessions         | Reading<br>2 x 10 min<br>sessions | Reading 30<br>minutes         | Reading 30<br>minutes         | Reading 30<br>minutes         | Reading 30<br>minutes         |
| 1 x 10 min<br>talk time<br>session               | 1 x 10 min<br>talk time<br>session      | 1x 10 min<br>talk time<br>session | Writing - 20<br>minutes       | Writing - 20<br>minutes       | Writing - 20<br>minutes       | Writing - 20<br>minutes       |
| 1x 15 min<br>speed<br>sounds<br>session          | 1x 15 min<br>speed<br>sounds<br>session | 1x 15 min<br>spelling /<br>spag   | SPaG/Spelling<br>– 20 minutes | SPaG/Spelling<br>– 20 minutes | SPaG/Spelling<br>– 20 minutes | SPaG/Spelling<br>– 20 minutes |
| 1x 15 min<br>maths                               | 1x 15 min<br>maths                      | 1 x 15 min<br>maths               | Maths – 30<br>minutes         | Maths – 30<br>minutes         | Maths – 30<br>minutes         | Maths – 30<br>minutes         |
| Торіс                                            | Торіс                                   | Торіс                             | Торіс                         | Торіс                         | Торіс                         | Торіс                         |
| Physical<br>Activity                             | Physical<br>Activity                    | Physical<br>Activity              | Physical<br>activity          | Physical<br>activity          | Physical<br>activity          | Physical<br>activity          |
| Please note that the tonic might be weekly tasks |                                         |                                   |                               |                               |                               |                               |

Please note that the topic might be weekly tasks.