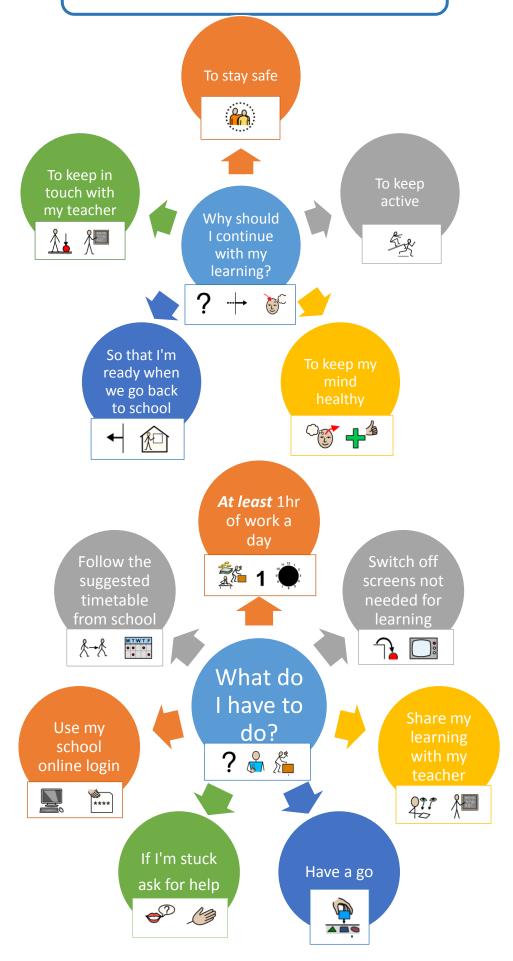

## Pupil Home Learning Guide ARB









## Pupil Home Learning Guide ARB









## Pupil Home Learning Guide ARB



| Daily Learning timetable                      |                                                                               |                                                         |                                                                       |
|-----------------------------------------------|-------------------------------------------------------------------------------|---------------------------------------------------------|-----------------------------------------------------------------------|
| Pre Formal                                    | EYFS                                                                          | Semi- Formal                                            | Formal