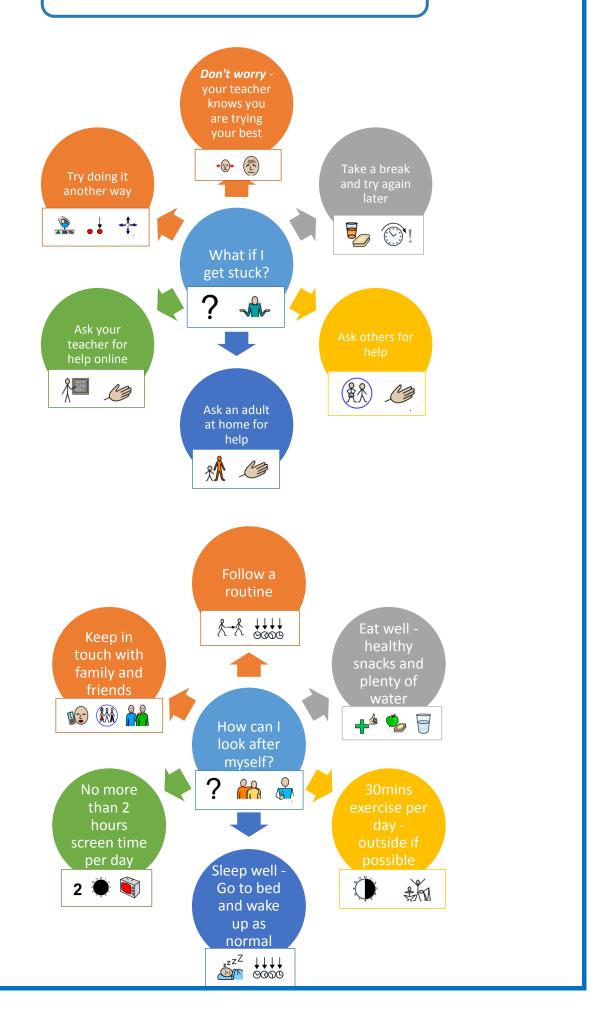

## Pupil Home Learning Guide ARB









## Pupil Home Learning Guide ARB









## Pupil Home Learning Guide ARB



| Daily Learning timetable                      |                                                                               |                                                         |                                                                       |
|-----------------------------------------------|-------------------------------------------------------------------------------|---------------------------------------------------------|-----------------------------------------------------------------------|
| Pre Formal                                    | EYFS                                                                          | Semi- Formal                                            | Formal